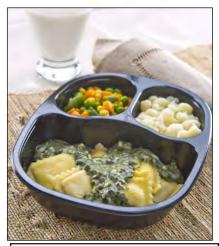

## **Three Cheese Ravioli** & Spinach Alfredo with Mixed Vegetables & Cauliflower

049