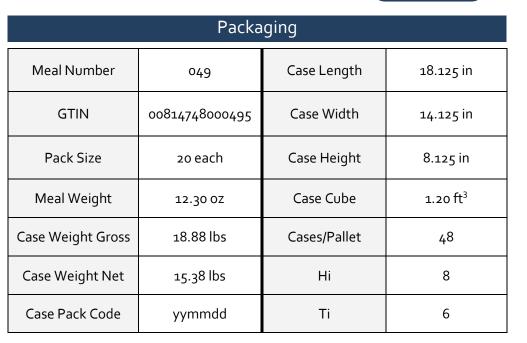

## **Three Cheese Ravioli** & Spinach Alfredo with Mixed Vegetables & Cauliflower

049