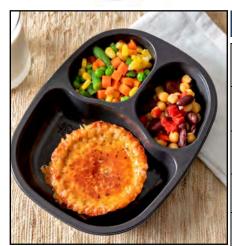

## **Cheese Pizza** with Bean Blend & Mixed Vegetables

| Nutrition Factors<br>1 serving per contain<br>Serving Size 1 Meal ( | er        |
|---------------------------------------------------------------------|-----------|
| Amount per serving 46                                               | <u>50</u> |
| % Daily                                                             | /Value*   |
| Total Fat 14g                                                       | 18%       |
| Saturated Fat 6g                                                    | 31%       |
| Trans Fat 0g                                                        |           |
| Cholesterol 30mg                                                    | 10%       |
| Sodium 450mg                                                        | 20%       |
| Total Carbohydrate 58g                                              | 21%       |
| Dietary Fiber 9g                                                    | 31%       |
| Total Sugars 11g                                                    |           |
| Includes 2g Added Sugars                                            | 4%        |
| Protein 25g                                                         |           |
|                                                                     |           |
| Vitamin D 0mcg                                                      | 0%        |
| Calcium 320mg                                                       | 25%       |
| Iron 4mg                                                            | 25%       |
| Potassium 750mg                                                     | 16%       |